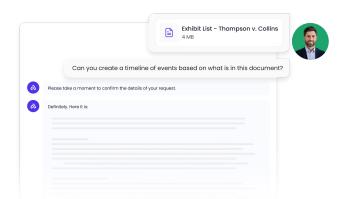

### Expedite legal review for different types of documents

Personal injury lawyers often need to review a variety of documents in a single day, such as liability waivers or insurance reports. Instead of manually reviewing them, they can rely on Alexi to quickly identify key facts, helping them build a cogent legal argument.