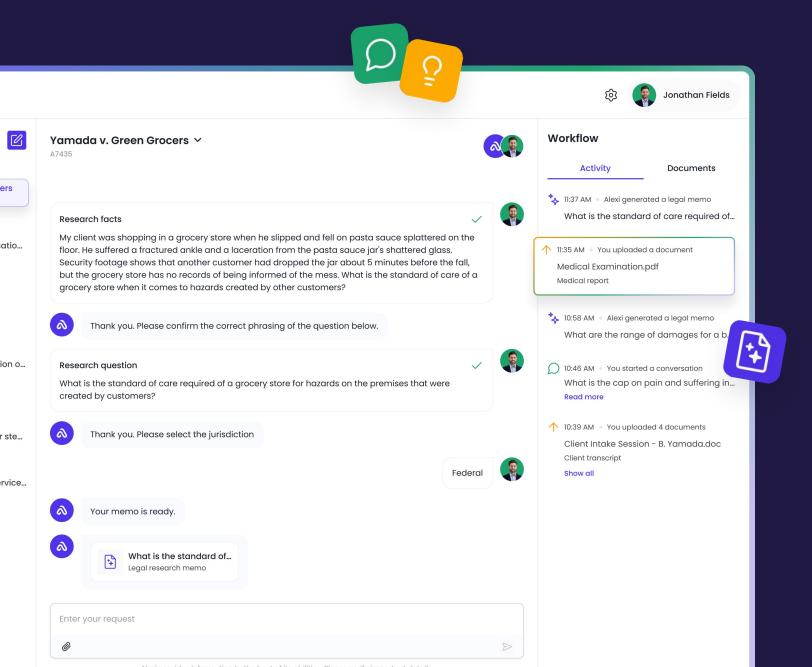

# Gather quick and accurate legal insights to support case strategy

Get urgent questions answered immediately. Rapidly accelerate legal research with Alexi. Instantly find cases with similar facts to your client to help determine the potential quantum of a damages award.

# Simplify the organization of your activity and files for each client

When handling a high volume of personal injury law cases, it can be easy to lose track of work products and effort. Alexi simplifies this by making it easy to group your activity by a specific client or case.

## Gain visibility into work efforts by client and case

Alexi helps personal injury lawyers stay organized by providing an information hub for each case, featuring a timestamped activity feed and an automatically updated document library. This allows them to access files and answers anytime, 24/7.