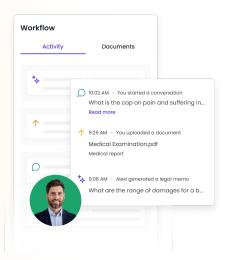

## Gain visibility into work efforts by client and case

Alexi helps personal injury lawyers stay organized by providing an information hub for each case, featuring a timestamped activity feed and an automatically updated document library. This allows them to access files and answers anytime, 24/7.