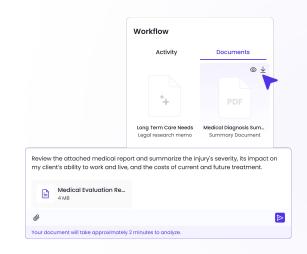

# Extract the insights you need from complex legal documents

Upload any legal document, such as a medical record or liability assessment, and ask Alexi to extract answers, summarize key insights and restructure legal facts into a format that is useful to you.

### Uncover crucial information within files faster

Personal injury lawyers often spend hours reviewing documents such as medical records to find crucial information for their cases. With Alexi, they can receive accurate, structured document summaries in seconds, allowing them to quickly extract the most important details for their case.